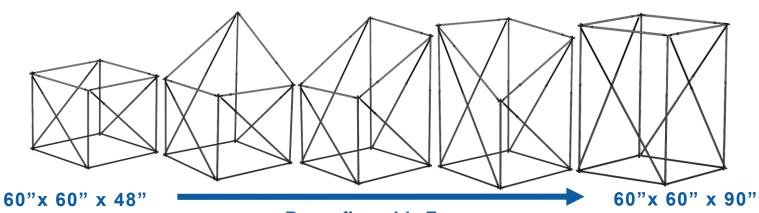

## Why **DIRT Bags**®

|                          | DIRT Bag®<br>DB-6090 | Single-Use<br>Enclosures  | Current Available<br>Support<br>Equipment |
|--------------------------|----------------------|---------------------------|-------------------------------------------|
| Life-Cycle Cost          | \$ One Time Purchase | \$ +\$ +\$                | \$\$\$\$                                  |
| Reconfigurability        | Height: 54"-96"      | $\otimes$                 | $\otimes$                                 |
| Storage Size             | Rolling Storage Bag  | Not Reusable              | Multiple<br>4' x 4' x 8'<br>Containers    |
| Set Up Time              | ∑<br>Minutes         | Hours                     | X X X X                                   |
| Labor                    | <b>†</b> †           | <b>†</b> †                | ŤŤŤŤ                                      |
| Safety                   | $\otimes$            | Unknown safety conditions | $\otimes$                                 |
| Waste                    | 4                    | <b>â â â</b>              | \$                                        |
| Environmental<br>Control | $\otimes$            | $\otimes$                 | <b>⊘</b>                                  |
| Accessibility            | <b>⊘</b>             | $\otimes$                 | $\otimes$                                 |

One-Person Portable DIRT Bag® Kit

**Unique Working Environments** 

Email sales@crgrp.com to learn about our other DIRT Bag solutions.

**Reconfigurable Frame** 