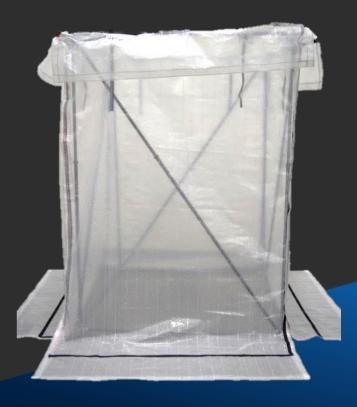

## Why **DIRT Bags**®

|                          | DIRT Bag®<br>DB-6090 | Single-Use<br>Enclosures  | Current Available<br>Support<br>Equipment |
|--------------------------|----------------------|---------------------------|-------------------------------------------|
| Life-Cycle Cost          | \$ One Time Purchase | \$ +\$ +\$                | \$\$\$\$                                  |
| Reconfigurability        | Height: 54"-96"      | $\otimes$                 | $\otimes$                                 |
| Storage Size             | Rolling Storage Bag  | Not Reusable              | Multiple<br>4' x 4' x 8'<br>Containers    |
| Set Up Time              | ∑<br>Minutes         | Hours                     | X X X X                                   |
| Labor                    | <b>†</b> †           | <b>†</b> †                | ŤŤŤŤ                                      |
| Safety                   | $\otimes$            | Unknown safety conditions | $\otimes$                                 |
| Waste                    | 4                    | <b>â â â</b>              | \$                                        |
| Environmental<br>Control | $\otimes$            | $\otimes$                 | <b>⊘</b>                                  |
| Accessibility            | <b>⊘</b>             | $\otimes$                 | $\otimes$                                 |